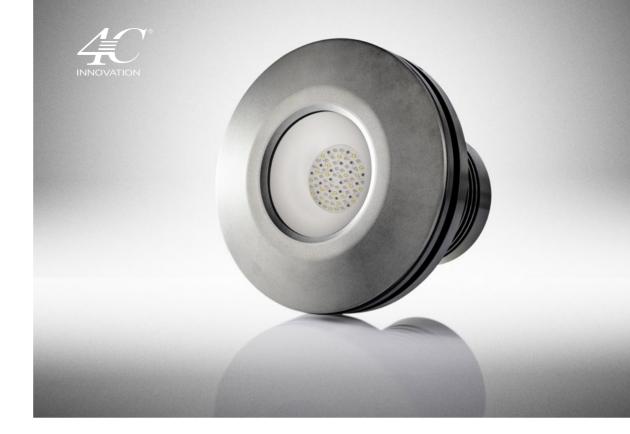

# EVO Ø160 RGB+W

STAINLESS STEEL AISI 316L ALUMINIUM 6082 AB2 on request

# Evo 160 INC is the underwater light for thru-hull applications, with a section measuring up to 30 mm.

The light contains a Power Led RGB+W, and it can be managed with automation or audiovisual systems on board, or with our stand-alone system.

The Sea Led Evolution Series is the upgrade of the line of underwater lights by the Cantalupi Group. It's designed to achieve first-class lighting performance and to ensure the safety of the boat.

It can be disassembled from the inside to replace the lighting core.