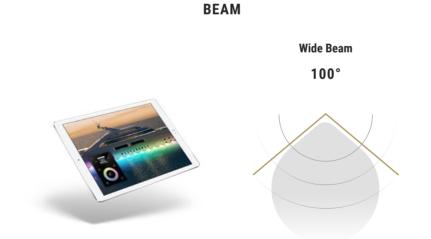

# LIGHT TECHNICAL DATA

Power Current / Amp draw CCT Beam Angle (degrees) Power Supply Dimming 141 W 1.05A @ 26 Vfr / 36 Vfgbw RGB+W wide 100° Available @ 110-220VAC or 24VDC DALI, DMX