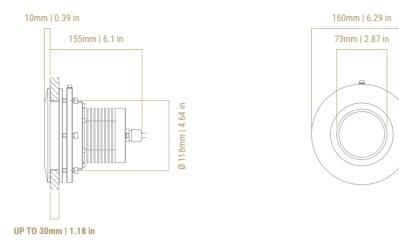

# FEATURES

| Width dimensions                | Ø 160 mm / 6.29 in              |
|---------------------------------|---------------------------------|
| Light dimensions                | 165 mm / 6.5 in                 |
| Material                        | Steel/Aluminum/AB2 on request   |
| Heatsink                        | Aluminum 6082                   |
| Glass                           | Protective Tempered Clear Glass |
| Protection                      | Yes                             |
| Water Ingress Protection Rating | IP68                            |
| Light Cable Lenght              | 3mt / 9' 8" (Standard)          |

#### ALUMINIUM 6082

Wide Beam: 90 SEALE RGBW 160 INC AL 100

Aluminium version is supplied with flange up to 30mm